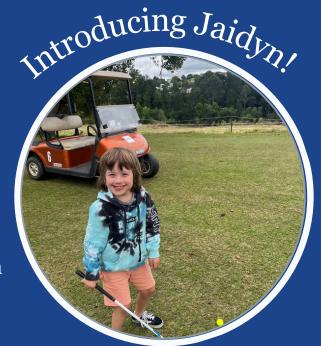

#### Participant Success Story

When Jaidyn, a spirited 7-year-old boy with Down syndrome and juvenile arthritis, first joined FITCare, he faced significant mobility challenges. His arthritis caused him pain and instability in his legs, requiring a stroller for assistance and leaving him less motivated to engage in physical activities.

Enter Travis, our dedicated FITCare worker, who embarked on a transformative journey with Jaidyn. Each week, Travis took Jaidyn to the Gympie Aquatic Center for physiotherapy exercises in the pool. The buoyancy of the water provided the perfect environment for Jaidyn to strengthen his legs and improve his mobility. Additionally, Travis made sure Jaidyn had fun while exercising, taking him to the park for playful activities and to Gunabul Homestead for golf, combining therapy with joy.

Initially, Jaidyn struggled with his exercises, often feeling sore and reluctant. However, Travis's encouragement paid off. Gradually, Jaidyn's strength and range of motion improved. His determination and infectious smile became a testament to his progress. On his good days, Jaidyn's energy and enthusiasm are boundless, making it hard for anyone to keep up with him.

Today, Jaidyn walks up and down stairs with confidence, enjoys running races, and participates eagerly in all his activities. His journey with FITCare has not only enhanced his physical abilities but also brought immense joy and a sense of accomplishment to his life. Jaidyn's infectious laugh and unstoppable spirit brighten the days of everyone fortunate enough to meet him. He is, without a doubt, an absolute legend in our community."